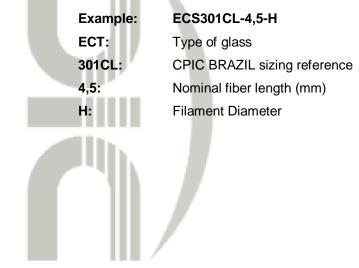

## **Product Description**

Chopped Strand 301CL is made from boron free E-Glass continuous filaments, which receives a sizing specially designed for the reinforcement of Polyamide resins, not glycol and hydrolysis resistant. The chemical coating applied is specific for the polymeric matrix in which will be incorporated.

#### **Product Application**

The Chopped Strands 301CL is designed for the production of grainy thermoplastics extrusion reinforced, used in the production of injection molding pieces.

#### **Product Benefits**

- · Easy dispersion in the extruder, low torque absorbed
- · Excellent dry flow characteristics
- Outstanding strand integrity
- Low fines
- Excellent mechanical properties
- No loss of mechanical performance in formulation with stearates.

#### Identification







## **Technical Characteristics**

| Length |      | Filament Diameter (µm) |           | Loss on Ignition (%) | Moisture (%) |
|--------|------|------------------------|-----------|----------------------|--------------|
| mm     | in   | μm                     |           | ISO 1887             | ISO 3344     |
| 3,0    | 1/8  | 10 ±1 (H)              | 14 ±1 (K) | $0,45 \pm 0,10$      | ≤ 0,05       |
| 4,5    | 3/16 | 10 ±1 (H)              | 14 ±1 (K) | $0,45 \pm 0,10$      | ≤ 0,05       |

## Packaging

Available packaging for Chopped Strands 301CL is presented below.

| Packaging         | Bags per pallet | Pallet Dimension   | Net Weight |
|-------------------|-----------------|--------------------|------------|
| lackaging         | Bags per paret  | L x W x H (mm)     | (Kg)